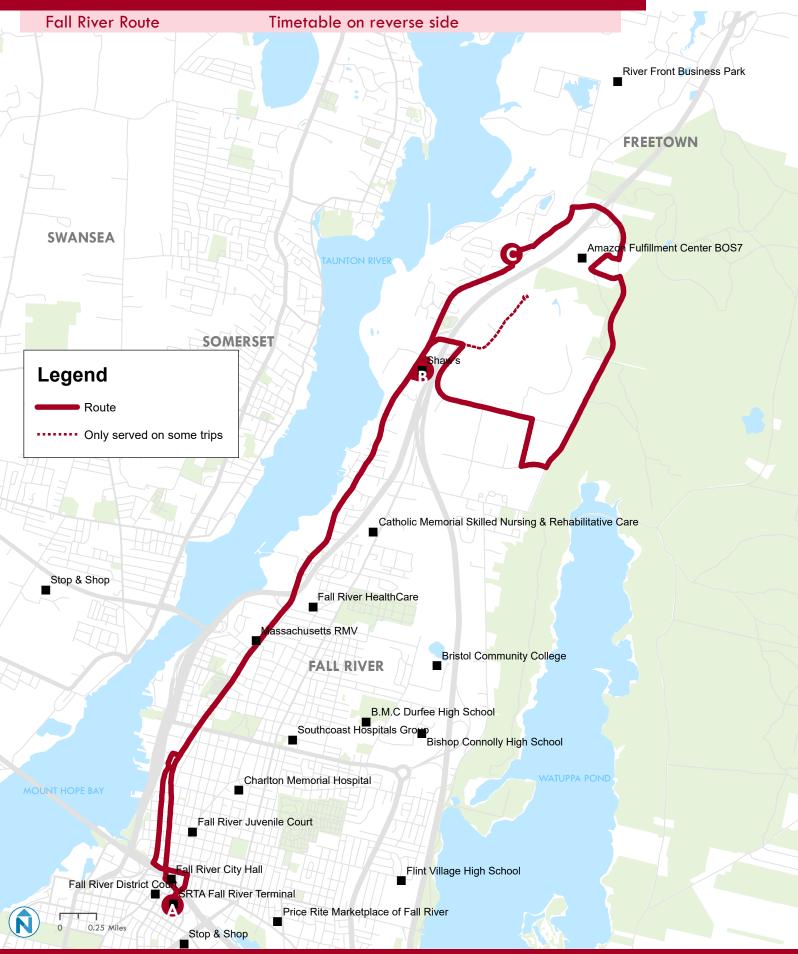

#### rip serves Commerce Drive <sup>s</sup> Only on school days

<sup>A</sup> Trip starts at Amazon at 5:55 AM

| Мар | on | reverse | side |
|-----|----|---------|------|
|     |    |         |      |

| Weekd                | ay In                | bound                |
|----------------------|----------------------|----------------------|
| С                    | В                    | Α                    |
| Four Winds           | N Main St<br>Shaw's  | SRTA<br>Terminal     |
| 6:00 AM <sup>A</sup> | 6:04 AM <sup>A</sup> | 6:19 AM <sup>A</sup> |
| 6:30 AM              | 6:34 AM              | 6:49 AM              |
| 7:00 AM              | 7:04 AM              | 7:19 AM              |
| 7:01 AM <sup>s</sup> | 7:05 AM <sup>s</sup> | 7:20 AM <sup>s</sup> |
| 7:30 AM              | 7:34 AM              | 7:49 AM              |
| 8:00 AM              | 8:04 AM              | 8:19 AM              |
| 8:30 AM              | 8:34 AM              | 8:49 AM              |
| 9:00 AM              | 9:04 AM              | 9:19 AM              |
| 9:30 AM              | 9:34 AM              | 9:49 AM              |
| 10:00 AM             | 10:04 AM             | 10:19 AM             |
| 10:30 AM             | 10:34 AM             | 10:49 AM             |
| 11:00 AM             | 11:04 AM             | 11:19 AM             |
| 11:30 AM             | 11:34 AM             | 11:49 AM             |
| 12:00 PM             | 12:04 PM             | 12:19 PM             |
| 12:30 PM             | 12:34 PM             | 12:49 PM             |
| 1:00 PM              | 1:04 PM              | 1:19 PM              |
| 1:30 PM              | 1:34 PM              | 1:49 PM              |
| 2:00 PM              | 2:04 PM              | 2:19 PM              |
| 2:30 PM              | 2:34 PM              | 2:49 PM              |
| 3:00 PM              | 3:04 PM              | 3:19 PM              |
| 3:30 PM              | 3:34 PM              | 3:49 PM              |
| 4:00 PM              | 4:04 PM              | 4:19 PM              |
| 4:30 PM              | 4:34 PM              | 4:49 PM              |
| 5:00 PM              | 5:04 PM              | 5:19 PM              |
| 5:30 PM              | 5:34 PM              | 5:49 PM              |
| 6:00 PM              | 6:04 PM              | 6:19 PM              |
| 6:30 PM              | 6:34 PM              | 6:49 PM              |
| 7:00 PM              | 7:04 PM              | 7:19 PM              |
| 7:30 PM              | 7:34 PM              | 7:49 PM              |
| 8:00 PM              | 8:04 PM              | 8:19 PM              |
| 8:30 PM              | 8:34 PM              | 8:49 PM              |
| 9:00 PM              | 9:04 PM              | 9:19 PM              |