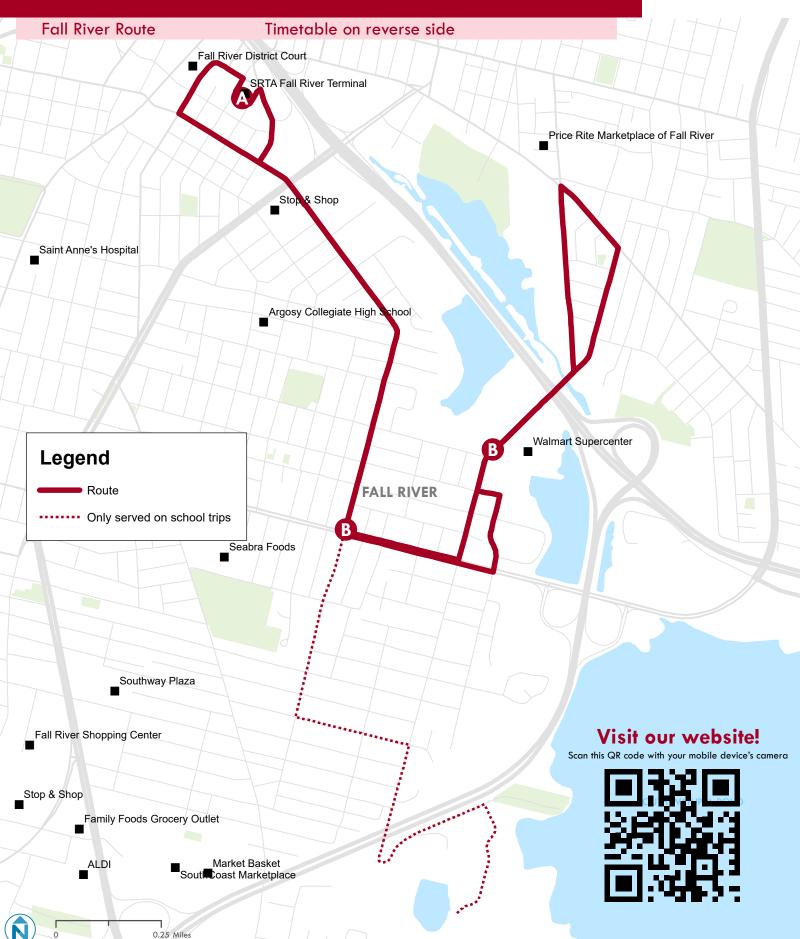

# Route 110 Rodman St

**Fall River Route** Map on reverse side

## Information

No Sunday service

All buses are wheelchair accessible

# Weekday Outbound

| Α                                                                                      | В                                                                                      | С                                                                                      |
|----------------------------------------------------------------------------------------|----------------------------------------------------------------------------------------|----------------------------------------------------------------------------------------|
| SRTA<br>Terminal                                                                       | Rodman St &<br>Brayton Ave                                                             | Fall River<br>Walmart                                                                  |
| 6:50 AM                                                                                | 6:57 AM                                                                                | 7:05 AM                                                                                |
| 7:15 AM                                                                                | 7:22 AM                                                                                | 7:30 AM                                                                                |
| 7:50 AM                                                                                | 7:57 AM                                                                                | 8:05 AM                                                                                |
| 8:1 <i>5</i> AM                                                                        | 8:22 AM                                                                                | 8:30 AM                                                                                |
| 8:50 AM                                                                                | 8:57 AM                                                                                | 9:05 AM                                                                                |
| 9:1 <i>5</i> AM                                                                        | 9:22 AM                                                                                | 9:30 AM                                                                                |
| 9:50 AM                                                                                | 9:57 AM                                                                                | 10:05 AM                                                                               |
| 10:15 AM                                                                               | 10:22 AM                                                                               | 10:30 AM                                                                               |
| 10:50 AM                                                                               | 10:57 AM                                                                               | 11:05 AM                                                                               |
| 11:15 AM                                                                               | 11:22 AM                                                                               | 11:30 AM                                                                               |
| 11:50 AM                                                                               | 11:57 AM                                                                               | 12:05 PM                                                                               |
| 12:15 PM                                                                               | 12:22 PM                                                                               | 12:30 PM                                                                               |
|                                                                                        |                                                                                        |                                                                                        |
| 12:50 PM                                                                               | 12:57 PM                                                                               | 1:05 PM                                                                                |
| 12:50 PM<br>1:15 PM                                                                    | 12:57 PM<br>1:22 PM                                                                    | 1:05 PM<br>1:30 PM                                                                     |
|                                                                                        |                                                                                        |                                                                                        |
| 1:15 PM                                                                                | 1:22 PM                                                                                | 1:30 PM                                                                                |
| 1:15 PM<br>1:50 PM                                                                     | 1:22 PM<br>1:57 PM                                                                     | 1:30 PM<br>2:05 PM                                                                     |
| 1:15 PM<br>1:50 PM<br>2:15 PM                                                          | 1:22 PM<br>1:57 PM<br>2:22 PM                                                          | 1:30 PM<br>2:05 PM<br>2:30 PM                                                          |
| 1:15 PM<br>1:50 PM<br>2:15 PM<br>2:50 PM                                               | 1:22 PM<br>1:57 PM<br>2:22 PM<br>2:57 PM                                               | 1:30 PM<br>2:05 PM<br>2:30 PM<br>3:05 PM                                               |
| 1:15 PM<br>1:50 PM<br>2:15 PM<br>2:50 PM<br>3:15 PM                                    | 1:22 PM<br>1:57 PM<br>2:22 PM<br>2:57 PM<br>3:22 PM                                    | 1:30 PM<br>2:05 PM<br>2:30 PM<br>3:05 PM<br>3:30 PM                                    |
| 1:15 PM<br>1:50 PM<br>2:15 PM<br>2:50 PM<br>3:15 PM<br>3:25 PM <sup>5</sup>            | 1:22 PM<br>1:57 PM<br>2:22 PM<br>2:57 PM<br>3:22 PM<br>3:32 PM <sup>5</sup>            | 1:30 PM<br>2:05 PM<br>2:30 PM<br>3:05 PM<br>3:30 PM<br>3:40 PM <sup>5</sup>            |
| 1:15 PM<br>1:50 PM<br>2:15 PM<br>2:50 PM<br>3:15 PM<br>3:25 PM <sup>5</sup><br>3:50 PM | 1:22 PM<br>1:57 PM<br>2:22 PM<br>2:57 PM<br>3:22 PM<br>3:32 PM <sup>5</sup><br>3:57 PM | 1:30 PM<br>2:05 PM<br>2:30 PM<br>3:05 PM<br>3:30 PM<br>3:40 PM <sup>5</sup><br>4:05 PM |

| С                     | В                          | A                    |
|-----------------------|----------------------------|----------------------|
| Fall River<br>Walmart | Rodman St &<br>Brayton Ave | SRTA<br>Terminal     |
| 6:30 AM               | 6:43 AM                    | 6:49 AM              |
| 7:05 AM <sup>s</sup>  | 7:18 AM <sup>s</sup>       | 7:20 AMs             |
| 7:05 AM               | 7:18 AM                    | 7:24 AM              |
| 7:30 AM               | 7:43 AM                    | 7:49 AM              |
| 8:05 AM               | 8:18 AM                    | 8:24 AM              |
| 8:30 AM               | 8:43 AM                    | 8:49 AM              |
| 9:05 AM               | 9:18 AM                    | 9:24 AM              |
| 9:30 AM               | 9:43 AM                    | 9:49 AM              |
| 10:05 AM              | 10:18 AM                   | 10:24 AM             |
| 10:30 AM              | 10:43 AM                   | 10:49 AM             |
| 11:05 AM              | 11:18 AM                   | 11:24 AM             |
| 11:30 AM              | 11:43 AM                   | 11:49 AM             |
| 12:05 PM              | 12:18 PM                   | 12:24 PM             |
| 12:30 PM              | 12:43 PM                   | 12:49 PM             |
| 1:05 PM               | 1:18 PM                    | 1:24 PM              |
| 1:30 PM               | 1:43 PM                    | 1:49 PM              |
| 2:05 PM               | 2:18 PM                    | 2:24 PM              |
| 2:30 PM               | 2:43 PM                    | 2:49 PM              |
| No Stop               | 2:48 PM <sup>A</sup>       | 2:54 PM <sup>A</sup> |
| 3:05 PM               | 3:18 PM                    | 3:24 PM              |
| 3:30 PM               | 3:43 PM                    | 3:49 PM              |
| 4:05 PM               | 4:18 PM                    | 4:24 PM              |
| 4:30 PM               | 4:43 PM                    | 4:49 PM              |
| 5:05 PM               | 5:18 PM                    | 5:24 PM              |
|                       |                            |                      |

5:30 PM 5:43 PM 5:49 PM

# Weekday Inbound Saturday Outbound Saturday Inbound

| Α                                                                                     | В                                                                         | С                                                                         |
|---------------------------------------------------------------------------------------|---------------------------------------------------------------------------|---------------------------------------------------------------------------|
| SRTA<br>Terminal                                                                      | Rodman St &<br>Brayton Ave                                                | Fall River<br>Walmart                                                     |
| 6:55 AM                                                                               | 7:02 AM                                                                   | 7:10 AM                                                                   |
| 7:25 AM                                                                               | 7:32 AM                                                                   | 7:40 AM                                                                   |
| 7:55 AM                                                                               | 8:02 AM                                                                   | 8:10 AM                                                                   |
| 8:25 AM                                                                               | 8:32 AM                                                                   | 8:40 AM                                                                   |
| 8:55 AM                                                                               | 9:02 AM                                                                   | 9:10 AM                                                                   |
| 9:25 AM                                                                               | 9:32 AM                                                                   | 9:40 AM                                                                   |
| 9:55 AM                                                                               | 10:02 AM                                                                  | 10:10 AM                                                                  |
| 10:25 AM                                                                              | 10:32 AM                                                                  | 10:40 AM                                                                  |
| 10:55 AM                                                                              | 11:02 AM                                                                  | 11:10 AM                                                                  |
| 11:25 AM                                                                              | 11:32 AM                                                                  | 11:40 AM                                                                  |
| 11:55 AM                                                                              | 12:02 PM                                                                  | 12:10 PM                                                                  |
|                                                                                       |                                                                           |                                                                           |
| 12:25 PM                                                                              | 12:32 PM                                                                  | 12:40 PM                                                                  |
| 12:25 PM<br>12:55 PM                                                                  | 12:32 PM<br>1:02 PM                                                       | 12:40 PM<br>1:10 PM                                                       |
|                                                                                       |                                                                           |                                                                           |
| 12:55 PM                                                                              | 1:02 PM                                                                   | 1:10 PM                                                                   |
| 12:55 PM<br>1:25 PM                                                                   | 1:02 PM<br>1:32 PM                                                        | 1:10 PM<br>1:40 PM                                                        |
| 12:55 PM<br>1:25 PM<br>1:55 PM                                                        | 1:02 PM<br>1:32 PM<br>2:02 PM                                             | 1:10 PM<br>1:40 PM<br>2:10 PM                                             |
| 12:55 PM<br>1:25 PM<br>1:55 PM<br>2:25 PM                                             | 1:02 PM<br>1:32 PM<br>2:02 PM<br>2:32 PM                                  | 1:10 PM<br>1:40 PM<br>2:10 PM<br>2:40 PM                                  |
| 12:55 PM<br>1:25 PM<br>1:55 PM<br>2:25 PM<br>2:55 PM                                  | 1:02 PM<br>1:32 PM<br>2:02 PM<br>2:32 PM<br>3:02 PM                       | 1:10 PM<br>1:40 PM<br>2:10 PM<br>2:40 PM<br>3:10 PM                       |
| 12:55 PM<br>1:25 PM<br>1:55 PM<br>2:25 PM<br>2:55 PM<br>3:25 PM                       | 1:02 PM<br>1:32 PM<br>2:02 PM<br>2:32 PM<br>3:02 PM<br>3:32 PM            | 1:10 PM<br>1:40 PM<br>2:10 PM<br>2:40 PM<br>3:10 PM<br>3:40 PM            |
| 12:55 PM<br>1:25 PM<br>1:55 PM<br>2:25 PM<br>2:55 PM<br>3:25 PM<br>3:55 PM            | 1:02 PM<br>1:32 PM<br>2:02 PM<br>2:32 PM<br>3:02 PM<br>3:32 PM<br>4:02 PM | 1:10 PM<br>1:40 PM<br>2:10 PM<br>2:40 PM<br>3:10 PM<br>3:40 PM<br>4:10 PM |
| 12:55 PM<br>1:25 PM<br>1:55 PM<br>2:25 PM<br>2:55 PM<br>3:25 PM<br>3:55 PM<br>4:25 PM | 1:02 PM<br>1:32 PM<br>2:02 PM<br>2:32 PM<br>3:02 PM<br>3:32 PM<br>4:02 PM | 1:10 PM<br>1:40 PM<br>2:10 PM<br>2:40 PM<br>3:10 PM<br>3:40 PM<br>4:10 PM |

| В                                                   | Α                                                                                                    |
|-----------------------------------------------------|------------------------------------------------------------------------------------------------------|
| Rodman St &<br>Brayton Ave                          | SRTA<br>Terminal                                                                                     |
| 7:28 AM                                             | 7:34 AM                                                                                              |
| 7:58 AM                                             | 8:04 AM                                                                                              |
| 8:28 AM                                             | 8:34 AM                                                                                              |
| 8:58 AM                                             | 9:04 AM                                                                                              |
| 9:28 AM                                             | 9:34 AM                                                                                              |
| 9:58 AM                                             | 10:04 AM                                                                                             |
| 10:28 AM                                            | 10:34 AM                                                                                             |
| 10:58 AM                                            | 11:04 AM                                                                                             |
| 11:28 AM                                            | 11:34 AM                                                                                             |
| 11:58 AM                                            | 12:04 PM                                                                                             |
| 12:28 PM                                            | 12:34 PM                                                                                             |
| 12:58 PM                                            | 1:04 PM                                                                                              |
| 1:28 PM                                             | 1:34 PM                                                                                              |
|                                                     |                                                                                                      |
| 1:58 PM                                             | 2:04 PM                                                                                              |
| 1:58 PM<br>2:28 PM                                  | 2:04 PM<br>2:34 PM                                                                                   |
|                                                     |                                                                                                      |
| 2:28 PM                                             | 2:34 PM                                                                                              |
| 2:28 PM<br>2:58 PM                                  | 2:34 PM<br>3:04 PM                                                                                   |
| 2:28 PM<br>2:58 PM<br>3:28 PM                       | 2:34 PM<br>3:04 PM<br>3:34 PM                                                                        |
| 2:28 PM<br>2:58 PM<br>3:28 PM<br>3:58 PM            | 2:34 PM<br>3:04 PM<br>3:34 PM<br>4:04 PM                                                             |
| 2:28 PM<br>2:58 PM<br>3:28 PM<br>3:58 PM<br>4:28 PM | 2:34 PM<br>3:04 PM<br>3:34 PM<br>4:04 PM<br>4:34 PM                                                  |
|                                                     | Rodman St & Brayton Ave 7:28 AM 7:58 AM 8:28 AM 9:28 AM 10:28 AM 10:58 AM 11:58 AM 11:58 AM 12:28 PM |

<sup>&</sup>lt;sup>A</sup> Serves Atlantis Charter School on school days only

<sup>&</sup>lt;sup>S</sup> School days only. Route serves Jefferson St, Kennedy St, and Rodman St on these trips only Holiday service operates on a Saturday schedule

# Route 110 Rodman St