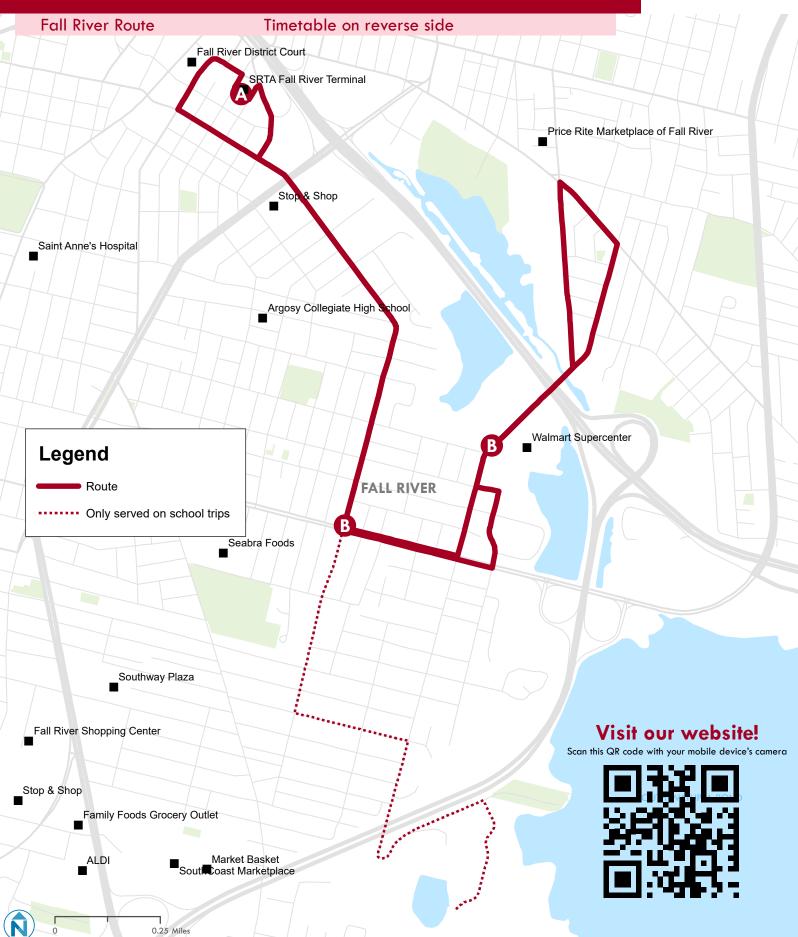

## Route 110 Rodman St

**Fall River Route** 

Map on reverse side

| Fares    |        |               |  |
|----------|--------|---------------|--|
|          | Cash   | CharlieCard** |  |
| Regular  | \$1.50 | \$1.25        |  |
| Reduced* | \$0.75 | \$0.60        |  |
|          |        | •             |  |

#### Information

All buses are wheelchair accessible

Holiday service operates on a Weekend schedule

## **Weekday Outbound**

| Α                                                              | В                                                                                                 | С                                                                                      |
|----------------------------------------------------------------|---------------------------------------------------------------------------------------------------|----------------------------------------------------------------------------------------|
| SRTA<br>Terminal                                               | Rodman St &<br>Brayton Ave                                                                        | Fall River<br>Walmart                                                                  |
| 6:50 AM                                                        | 6:55 AM                                                                                           | 6:59 AM                                                                                |
| 7:20 AM                                                        | 7:25 AM                                                                                           | 7:29 AM                                                                                |
| 7:50 AM                                                        | 7:55 AM                                                                                           | 7:59 AM                                                                                |
| 8:20 AM                                                        | 8:25 AM                                                                                           | 8:29 AM                                                                                |
| 8:50 AM                                                        | 8:55 AM                                                                                           | 8:59 AM                                                                                |
| 9:20 AM                                                        | 9:25 AM                                                                                           | 9:29 AM                                                                                |
| 9:50 AM                                                        | 9:55 AM                                                                                           | 9:59 AM                                                                                |
| 10:20 AM                                                       | 10:25 AM                                                                                          | 10:29 AM                                                                               |
| 10:50 AM                                                       | 10:55 AM                                                                                          | 10:59 AM                                                                               |
| 11:20 AM                                                       | 11:25 AM                                                                                          | 11:29 AM                                                                               |
| 11:50 AM                                                       | 11:55 AM                                                                                          | 11:59 AM                                                                               |
| 12:20 PM                                                       | 1 12:25 PM                                                                                        | 12:29 PM                                                                               |
| 10.50.50                                                       |                                                                                                   |                                                                                        |
| 12:50 PM                                                       | 1 12:55 PM                                                                                        | 12:59 PM                                                                               |
| 1:20 PM                                                        |                                                                                                   | 12:59 PM<br>1:29 PM                                                                    |
|                                                                | 1:25 PM                                                                                           | -                                                                                      |
| 1:20 PM                                                        | 1:25 PM<br>1:55 PM                                                                                | 1:29 PM                                                                                |
| 1:20 PM<br>1:50 PM                                             | 1:25 PM<br>1:55 PM<br>2:25 PM                                                                     | 1:29 PM<br>1:59 PM                                                                     |
| 1:20 PM<br>1:50 PM<br>2:20 PM                                  | 1:25 PM<br>1:55 PM<br>2:25 PM<br>2:55 PM                                                          | 1:29 PM<br>1:59 PM<br>2:29 PM                                                          |
| 1:20 PM<br>1:50 PM<br>2:20 PM<br>2:50 PM                       | 1:25 PM<br>1:55 PM<br>2:25 PM<br>2:55 PM<br>3:27 PM                                               | 1:29 PM<br>1:59 PM<br>2:29 PM<br>2:59 PM                                               |
| 1:20 PM<br>1:50 PM<br>2:20 PM<br>2:50 PM<br>3:20 PM            | 1:25 PM<br>1:55 PM<br>2:25 PM<br>2:55 PM<br>3:27 PM<br>3:32 PM                                    | 1:29 PM<br>1:59 PM<br>2:29 PM<br>2:59 PM<br>3:31 PM                                    |
| 1:20 PM<br>1:50 PM<br>2:20 PM<br>2:50 PM<br>3:20 PM            | 1:25 PM<br>1:55 PM<br>2:25 PM<br>2:55 PM<br>3:27 PM<br>3:32 PM <sup>5</sup><br>3:57 PM            | 1:29 PM<br>1:59 PM<br>2:29 PM<br>2:59 PM<br>3:31 PM<br>3:38 PM <sup>5</sup>            |
| 1:20 PM<br>1:50 PM<br>2:20 PM<br>2:50 PM<br>3:20 PM<br>3:25 PM | 1:25 PM<br>1:55 PM<br>2:25 PM<br>2:55 PM<br>3:27 PM<br>3:32 PM <sup>5</sup><br>3:57 PM<br>4:27 PM | 1:29 PM<br>1:59 PM<br>2:29 PM<br>2:59 PM<br>3:31 PM<br>3:38 PM <sup>5</sup><br>4:01 PM |

### Weekday Inbound

| С                     | В                          | A                    |
|-----------------------|----------------------------|----------------------|
| Fall River<br>Walmart | Rodman St &<br>Brayton Ave | SRTA<br>Terminal     |
| 6:30 AM               | 6:38 AM                    | 6:44 AM              |
| 7:00 AM               | 7:08 AM                    | 7:14 AM              |
| 7:05 AM <sup>s</sup>  | 7:14 AM <sup>s</sup>       | 7:16 AM <sup>s</sup> |
| 7:30 AM               | 7:38 AM                    | 7:44 AM              |
| 8:00 AM               | 8:08 AM                    | 8:14 AM              |
| 8:30 AM               | 8:38 AM                    | 8:44 AM              |
| 9:00 AM               | 9:09 AM                    | 9:15 AM              |
| 9:30 AM               | 9:39 AM                    | 9:45 AM              |
| 10:00 AM              | 10:09 AM                   | 10:15 AM             |
| 10:30 AM              | 10:39 AM                   | 10:45 AM             |
| 11:00 AM              | 11:09 AM                   | 11:15 AM             |
| 11:30 AM              | 11:39 AM                   | 11:45 AM             |
| 12:00 PM              | 12:09 PM                   | 12:15 PM             |
| 12:30 PM              | 12:39 PM                   | 12:45 PM             |
| 1:00 PM               | 1:09 PM                    | 1:15 PM              |
| 1:30 PM               | 1:39 PM                    | 1:45 PM              |
| 2:00 PM               | 2:09 PM                    | 2:15 PM              |
| 2:30 PM               | 2:39 PM                    | 2:45 PM              |
| No Stop               | 2:45 PM <sup>A</sup>       | 2:51 PM <sup>A</sup> |
| 3:00 PM               | 3:10 PM                    | 3:16 PM              |
| 3:31 PM               | 3:41 PM                    | 3:47 PM              |
| 4:02 PM               | 4:12 PM                    | 4:18 PM              |
| 4:31 PM               | 4:41 PM                    | 4:47 PM              |
| 5:02 PM               | 5:12 PM                    | 5:18 PM              |
|                       |                            |                      |

### Weekend Outbound

|   | Α                                                                                                 | В                                                                                     | С                                                                                     |
|---|---------------------------------------------------------------------------------------------------|---------------------------------------------------------------------------------------|---------------------------------------------------------------------------------------|
| Ī | SRTA<br>Terminal                                                                                  | Rodman St &<br>Brayton Ave                                                            | Fall River<br>Walmart                                                                 |
|   | 6:55 AM                                                                                           | 7:00 AM                                                                               | 7:04 AM                                                                               |
|   | 7:25 AM                                                                                           | 7:30 AM                                                                               | 7:34 AM                                                                               |
| Ī | 7:55 AM                                                                                           | 8:00 AM                                                                               | 8:04 AM                                                                               |
|   | 8:25 AM                                                                                           | 8:30 AM                                                                               | 8:34 AM                                                                               |
|   | 8:55 AM                                                                                           | 9:00 AM                                                                               | 9:04 AM                                                                               |
|   | 9:25 AM                                                                                           | 9:30 AM                                                                               | 9:34 AM                                                                               |
|   | 9:55 AM                                                                                           | 10:00 AM                                                                              | 10:04 AM                                                                              |
|   | 10:25 AM                                                                                          | 10:30 AM                                                                              | 10:34 AM                                                                              |
| Ī | 10:55 AM                                                                                          | 11:00 AM                                                                              | 11:04 AM                                                                              |
|   | 11:25 AM                                                                                          | 11:30 AM                                                                              | 11:34 AM                                                                              |
|   |                                                                                                   |                                                                                       |                                                                                       |
|   | 11:55 AM                                                                                          | 12:00 PM                                                                              | 12:04 PM                                                                              |
| į | 11:55 AM<br>12:25 PM                                                                              | 12:00 PM                                                                              | 12:04 PM                                                                              |
|   |                                                                                                   |                                                                                       |                                                                                       |
|   | 12:25 PM                                                                                          | 12:30 PM                                                                              | 12:34 PM                                                                              |
|   | 12:25 PM<br>12:55 PM                                                                              | 12:30 PM<br>1:00 PM                                                                   | 12:34 PM<br>1:04 PM                                                                   |
|   | 12:25 PM<br>12:55 PM<br>1:25 PM                                                                   | 12:30 PM<br>1:00 PM<br>1:30 PM                                                        | 12:34 PM<br>1:04 PM<br>1:34 PM                                                        |
|   | 12:25 PM<br>12:55 PM<br>1:25 PM<br>1:55 PM                                                        | 12:30 PM<br>1:00 PM<br>1:30 PM<br>2:00 PM                                             | 12:34 PM<br>1:04 PM<br>1:34 PM<br>2:04 PM                                             |
|   | 12:25 PM<br>12:55 PM<br>1:25 PM<br>1:55 PM<br>2:25 PM                                             | 12:30 PM<br>1:00 PM<br>1:30 PM<br>2:00 PM<br>2:30 PM                                  | 12:34 PM<br>1:04 PM<br>1:34 PM<br>2:04 PM<br>2:34 PM                                  |
|   | 12:25 PM<br>12:55 PM<br>1:25 PM<br>1:55 PM<br>2:25 PM<br>2:55 PM                                  | 12:30 PM<br>1:00 PM<br>1:30 PM<br>2:00 PM<br>2:30 PM<br>3:00 PM                       | 12:34 PM<br>1:04 PM<br>1:34 PM<br>2:04 PM<br>2:34 PM<br>3:04 PM                       |
|   | 12:25 PM<br>12:55 PM<br>1:25 PM<br>1:55 PM<br>2:25 PM<br>2:55 PM<br>3:25 PM                       | 12:30 PM<br>1:00 PM<br>1:30 PM<br>2:00 PM<br>2:30 PM<br>3:00 PM                       | 12:34 PM<br>1:04 PM<br>1:34 PM<br>2:04 PM<br>2:34 PM<br>3:04 PM<br>3:36 PM            |
|   | 12:25 PM<br>12:55 PM<br>1:25 PM<br>1:55 PM<br>2:25 PM<br>2:55 PM<br>3:25 PM<br>3:55 PM            | 12:30 PM<br>1:00 PM<br>1:30 PM<br>2:00 PM<br>2:30 PM<br>3:00 PM<br>3:32 PM<br>4:02 PM | 12:34 PM<br>1:04 PM<br>1:34 PM<br>2:04 PM<br>2:34 PM<br>3:04 PM<br>3:36 PM<br>4:06 PM |
|   | 12:25 PM<br>12:55 PM<br>1:25 PM<br>1:55 PM<br>2:25 PM<br>2:55 PM<br>3:25 PM<br>3:55 PM<br>4:25 PM | 12:30 PM<br>1:00 PM<br>1:30 PM<br>2:00 PM<br>2:30 PM<br>3:00 PM<br>3:32 PM<br>4:02 PM | 12:34 PM<br>1:04 PM<br>1:34 PM<br>2:04 PM<br>2:34 PM<br>3:04 PM<br>3:36 PM<br>4:06 PM |

### Weekend Inbound

| С                                                                         | В                                                              | Α                                                                         |
|---------------------------------------------------------------------------|----------------------------------------------------------------|---------------------------------------------------------------------------|
| Fall River<br>Walmart                                                     | Rodman St &<br>Brayton Ave                                     | SRTA<br>Terminal                                                          |
| 7:06 AM                                                                   | 7:14 AM                                                        | 7:20 AM                                                                   |
| 7:36 AM                                                                   | 7:44 AM                                                        | 7:50 AM                                                                   |
| 8:06 AM                                                                   | 8:14 AM                                                        | 8:20 AM                                                                   |
| 8:36 AM                                                                   | 8:44 AM                                                        | 8:50 AM                                                                   |
| 9:06 AM                                                                   | 9:15 AM                                                        | 9:21 AM                                                                   |
| 9:36 AM                                                                   | 9:45 AM                                                        | 9:51 AM                                                                   |
| 10:06 AM                                                                  | 10:15 AM                                                       | 10:21 AM                                                                  |
| 10:36 AM                                                                  | 10:45 AM                                                       | 10:51 AM                                                                  |
| 11:06 AM                                                                  | 11:15 AM                                                       | 11:21 AM                                                                  |
| 11:36 AM                                                                  | 11:45 AM                                                       | 11:51 AM                                                                  |
| 12:06 PM                                                                  | 12:15 PM                                                       | 12:21 PM                                                                  |
| 12:36 PM                                                                  | 12:45 PM                                                       | 12:51 PM                                                                  |
| 1:06 PM                                                                   | 1:15 PM                                                        | 1:21 PM                                                                   |
|                                                                           | 1.151111                                                       | 1.21 FM                                                                   |
| 1:36 PM                                                                   | 1:45 PM                                                        | 1:51 PM                                                                   |
|                                                                           |                                                                |                                                                           |
| 1:36 PM                                                                   | 1:45 PM                                                        | 1:51 PM                                                                   |
| 1:36 PM<br>2:06 PM                                                        | 1:45 PM<br>2:15 PM                                             | 1:51 PM<br>2:21 PM                                                        |
| 1:36 PM<br>2:06 PM<br>2:36 PM                                             | 1:45 PM<br>2:15 PM<br>2:45 PM                                  | 1:51 PM<br>2:21 PM<br>2:51 PM                                             |
| 1:36 PM<br>2:06 PM<br>2:36 PM<br>3:06 PM                                  | 1:45 PM<br>2:15 PM<br>2:45 PM<br>3:16 PM                       | 1:51 PM<br>2:21 PM<br>2:51 PM<br>3:22 PM                                  |
| 1:36 PM<br>2:06 PM<br>2:36 PM<br>3:06 PM<br>3:36 PM                       | 1:45 PM<br>2:15 PM<br>2:45 PM<br>3:16 PM<br>3:46 PM            | 1:51 PM<br>2:21 PM<br>2:51 PM<br>3:22 PM<br>3:52 PM                       |
| 1:36 PM<br>2:06 PM<br>2:36 PM<br>3:06 PM<br>3:36 PM<br>4:06 PM            | 1:45 PM<br>2:15 PM<br>2:45 PM<br>3:16 PM<br>3:46 PM<br>4:16 PM | 1:51 PM<br>2:21 PM<br>2:51 PM<br>3:22 PM<br>3:52 PM<br>4:22 PM            |
| 1:36 PM<br>2:06 PM<br>2:36 PM<br>3:06 PM<br>3:36 PM<br>4:06 PM<br>4:36 PM | 1:45 PM<br>2:15 PM<br>2:45 PM<br>3:16 PM<br>3:46 PM<br>4:16 PM | 1:51 PM<br>2:21 PM<br>2:51 PM<br>3:22 PM<br>3:52 PM<br>4:22 PM<br>4:52 PM |

<sup>&</sup>lt;sup>A</sup> Serves Atlantis Charter School on school days only

<sup>&</sup>lt;sup>S</sup> School days only. Route serves Jefferson St, Kennedy St, and Rodman St on these trips only